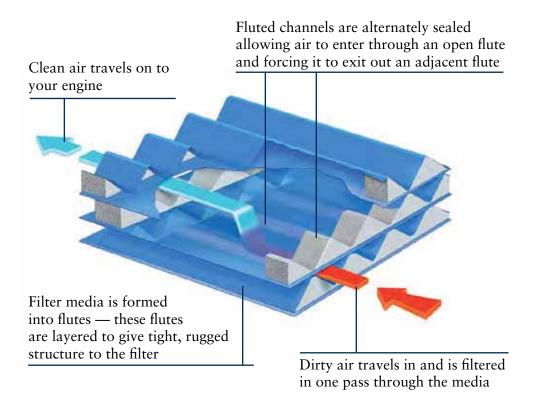

# Like Never Before! Peak Air Filter in Less Space

PowerCore filters, using patented Ultra-Web® nanofiber filtration, are up to *10 times* as efficient and are more compact at a given performance level than standard, pleated cellulose filters.

The design of the U.S. and internationally patented housings, filters and filter media are key to Donaldson PowerCore filtration technology (over 100 patents granted or pending).

PowerCore Filter

**Conventional Filter** 

With Donaldson PowerCore filtration technology you get equal or better performance in significantly less space, the freedom to design unique configurations to fit tight spots, and overall design simplicity.