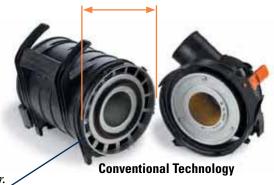

The design of the U.S. and internationally patented housings, filters and filter media are key to Donaldson PowerCore filtration technology (over 100 patents granted or pending).

PowerCore Filter

**Conventional Filter** 

Traditional filtration technology using a conventional cellulose filter.

Revolutionary PowerCore filtration technology features equal or better performance in a smaller size, straight-through air flow and easily-replaceable filters.