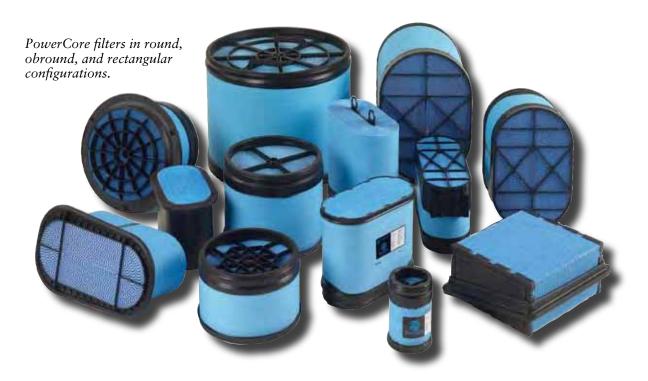

#### **Custom design choices**

- housing shape
- inlet/outlet positions intake sensor port
- pre-cleaners
- filtration performance
- · service cover retention

#### Standard design - readily available air cleaners with PowerCore Filtration **Technology**

If you don't have the volume or time for a custom designed air cleaner, consider our family of standard housing designs available that can be mounted in multiple orientations.