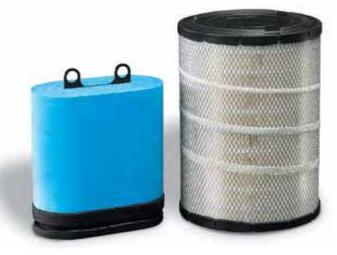

Blue PowerCore filters contain Ultra-Web® nanofiber filtration technology

White PowerCore filters contain cellulose filter media