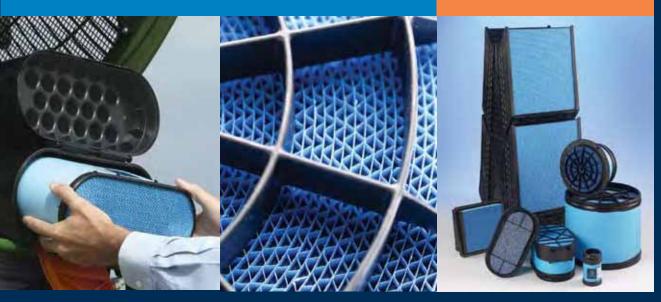

# Like Never Before! Peak Air Filter in Less Space

PowerCore filters, using patented Ultra-Web® nanofiber filtration, are up to *10 times* as efficient and are more compact at a given performance level than standard, pleated cellulose filters.

The design of the U.S. and internationally patented housings, filters and filter media are key to Donaldson PowerCore filtration technology (over 100 patents granted or pending).

PowerCore Filter

**Conventional Filter** 

With Donaldson PowerCore filtration technology you get equal or better performance in significantly less space, the freedom to design unique configurations to fit tight spots, and overall design simplicity.