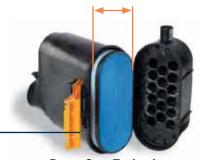

The design of the U.S. and internationally patented housings, filters and filter media are key to Donaldson PowerCore filtration technology (over 100 patents granted or pending).

PowerCore Filter

**Conventional Filter** 

Traditional filtration technology using a conventional cellulose filter.

Revolutionary PowerCore filtration technology features equal or better performance in a smaller size, straight-through air flow and easily-replaceable filters.