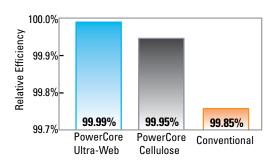

# Like Never Before! Peak Air Filter in Less Space

PowerCore filters, using patented Ultra-Web® nanofiber filtration, are up to *10 times* as efficient and are more compact at a given performance level than standard, pleated cellulose filters.

#### Improved efficiency

PowerCore is up to 10 times more efficient than conventional filters

#### **Overall Efficiency**

Improved filtration efficiency.